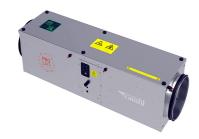

- Reduce risk of airborne contaminants
- Stainless Steel Version
- Designed for installation in existing duct work
- Designed with food and product safety in mind.
- HEPA H14 filter inside

| Туре                   | EN779 | EN1822 | ISO 16890 | Dimensions WxHxD (mm) | Airflow/pressure drop (m³/h/Pa) | Bags | Media area (m²) | Weight (kg) | Energy class |
|------------------------|-------|--------|-----------|-----------------------|---------------------------------|------|-----------------|-------------|--------------|
| CC 400 ProSafe (230V)  |       |        |           | 340x325x1173          |                                 |      |                 | 22          |              |
| 0160 287x287x370-5     | F7    | el     | PM1 60%   | 287x287x370           | 800/100                         | 5    | 1,1             | 0,7         | С            |
| DR14-287x287x292-0P-PS |       | H14    |           | 287x287x292           | 580/290                         |      | 8,6             |             |              |